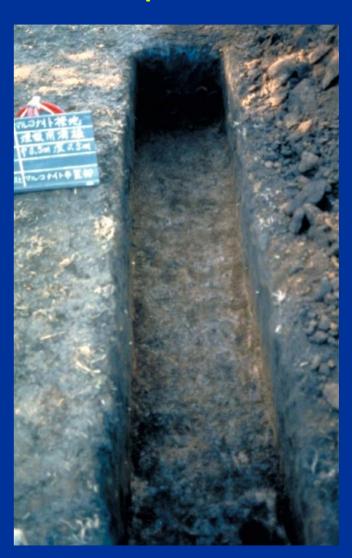

- Dig a trench about two feet deep, one and a half to two feet across and several yards long.
- Lateral design provides best performance at lowest cost.
- Maximum electrode surface area.
- Minimum installation expense.