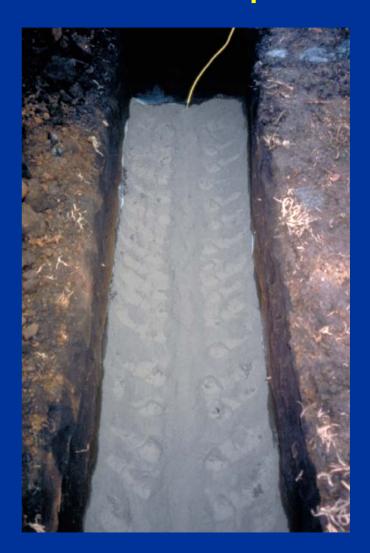

- Dig a trench about two feet deep, one and a half to two feet across and several yards long.
- Lateral design provides best performance at lowest cost.
- Maximum electrode surface area.
- Minimum installation expense.

- Lay copper conductor along the center of the trench.
- #2 AWG tinned solid wire is recommended.
- Insulating the wire where it exits the cement is a good idea (Electrical tape works well for this).

- Open a bag of SAN-EARTH and spread the material across the width of the trench by slowly dragging the bag along its length.
- One bag of SAN-EARTH will cover about ten lateral feet in the trench.

 Lift the wire slightly to allow the SAN-EARTH to get under it encircling the conductor.

- Gather the SAN-EARTH around the conductor in the center of the trench making sure the wire is surrounded.
- Let the SAN-EARTH taper off to a depth of about one quarter inch at the edges of the trench.