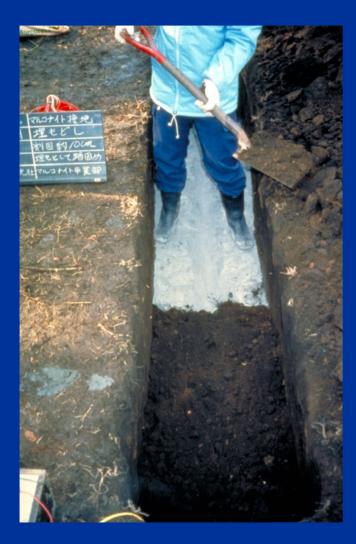

 Backfill the first few inches carefully by hand.

- Tamp down the dirt as you go along.
- Compression is important.
- At this point heavy equipment can be used to fill in the rest of the trench.

- The reduction in resistance is immediate and measurable.
- The electrode will absorb moisture and harden over time.
- Provides permanent consistent results.