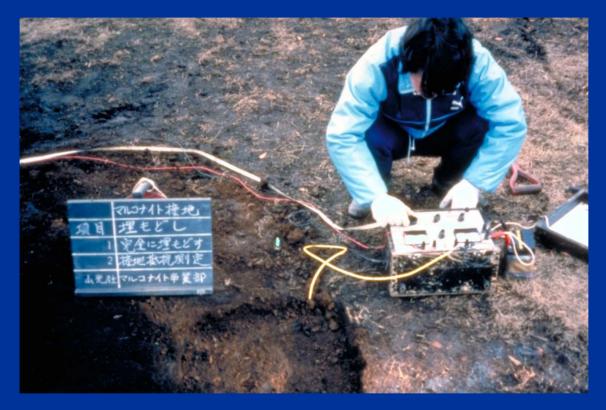

 Backfill the first few inches carefully by hand.

- Tamp down the dirt as you go along.
- Compression is important.
- At this point heavy equipment can be used to fill in the rest of the trench.

- The reduction in resistance is immediate and measurable.
- The electrode will absorb moisture and harden over time.
- Provides permanent consistent results.