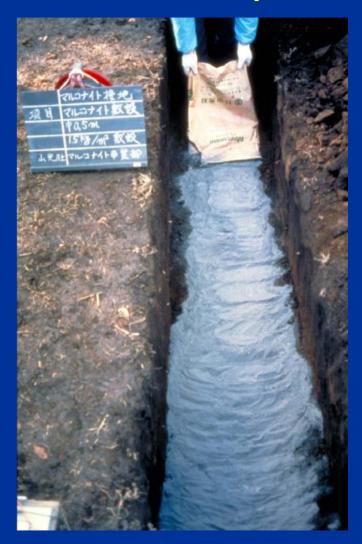

- Lay copper conductor along the center of the trench.
- #2 AWG tinned solid wire is recommended.
- Insulating the wire where it exits the cement is a good idea (Electrical tape works well for this).

- Open a bag of SAN-EARTH and spread the material across the width of the trench by slowly dragging the bag along its length.
- One bag of SAN-EARTH will cover about ten lateral feet in the trench.

 Lift the wire slightly to allow the SAN-EARTH to get under it encircling the conductor.

- Gather the SAN-EARTH around the conductor in the center of the trench making sure the wire is surrounded.
- Let the SAN-EARTH taper off to a depth of about one quarter inch at the edges of the trench.