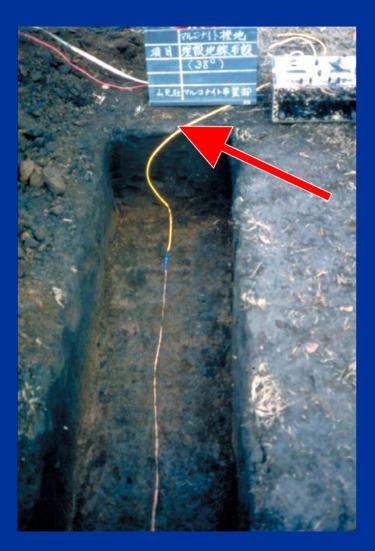

- Lay copper conductor along the center of the trench.
- #2 AWG tinned solid wire is recommended.
- Insulating the wire where it exits the cement is a good idea (Electrical tape works well for this).

- Open a bag of SAN-EARTH and spread the material across the width of the trench by slowly dragging the bag along its length.
- One bag of SAN-EARTH will cover about ten lateral feet in the trench.