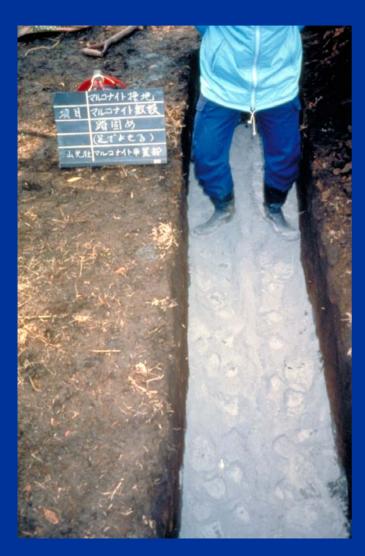

 Backfill the first few inches carefully by hand.

- Tamp down the dirt as you go along.
- Compression is important.
- At this point heavy equipment can be used to fill in the rest of the trench.

- The reduction in resistance is immediate and measurable.
- The electrode will absorb moisture and harden over time.
- Provides permanent consistent results.